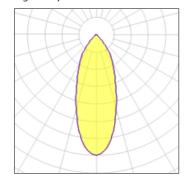

### Light output 1

| 1 x LED            |         |
|--------------------|---------|
| Nominal lamp power | 16.25 W |
| Lamp flux          | 1461 lm |
| Luminous efficacy  | 65 lm/W |
| CCT                | 2700 K  |
| CRI                | 90      |
|                    |         |

| LOR         | 84%     |
|-------------|---------|
| Total flux  | 1234 lm |
| Total power | 19 W    |
|             |         |
|             |         |