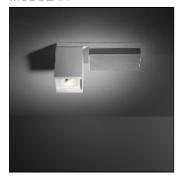

# Product data sheet

REKTOR 1XLED GI 2700K FLOOD WHITE STRUC-CHROME 12826163

MODULAR

Guiding the way around your space Rektor, the surface-mounted spotlight by Modular, will guide the way around your space. The unique feature of the Rektor is that all the technical workings are concealed within the fixture. The innovative tilting technology allows you to rotate the bulb holder through 360°, as well as adjusting it upwards or downwards through 90°. All without a single wire being visible. This makes it a perfect example of accent lighting. Its extensive adjustability and metal colour accent on the housing make it a genuine must-have. Rektor is also handy for highlighting a wall or specific object. Designed in cooperation with Couvreur-Devos.