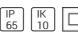

# Product data sheet

SANDRO LED 502003

FLOS







• Bollard light for outdoor installation. • Configuration: extruded aluminium structure • Double layer coating for high resistance to corrosion: The aluminium components are painted with a double coat using powders which are complaint with QUALICOAT standards: a first layer of epoxy powder (with excellent chemical and mechanical resistance) and a second finishing layer of polyester powder (resistant to UV rays and atmospheric agents). The entire painting process of the aluminium fitting starts from components which have been sand-blasted in advance to make the surface more porous and increase the adherence of the paint. Ares effects alkaline and acid washing to clean the surfaces completely, then rinses with demineralised water to remove any residue particles, subsequently a chemical con