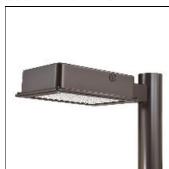

## Product data sheet

RV RIDGEVIEW LED LDRV-SL4-E04-E-7060-HSS

**COOPER LIGHTING** 

One-piece, die-cast aluminum housing can be pole or wall-mounted, Optical design creates consistent distribution and scalability, Choice of 12 high-efficiency, patented AccuLED Optics™, Standard in 4000K (+/- 275K) CCT and nominal 70 CRI, Suitable for operation in -40°C to 40°C ambient environments, 120-277V 50/60Hz, 347V 60Hz or 480V 60Hz operation, Proprietary circuit module withstands 10kV of transient line surge, Optional battery pack and bi-level switching, Five-year warranty

Mounting mode

Pole top mounted

Shape and measurements

Length: 2.04 in Width: 12.00 in Height: 1.20 in

Adjustability

Fixed

Electric

System power: 97.2 W