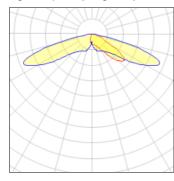

## Light output 1 (integrated)

| Lamp type          | LED     | CCT         | 2700 K |
|--------------------|---------|-------------|--------|
| Nominal lamp power | 67 W    | CRI         | 70     |
| Total flux         | 4700 lm | LOR         | 100%   |
| Luminous efficacy  | 70 lm/W | Total power | 67 W   |