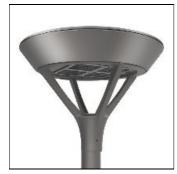

## Product data sheet

MSA MESA LED MSA-SA1D-727-U-SL2-HSS

Die-cast aluminum housing and door, Lumens packages ranging from 3,000 - 29,000 lumens, Choice of 13 high-efficiency, patented AccuLED Optics™, Base casting slip fits over a standard 3" O.D. tenon, Wall, single and dual-mount configurations available, 10kV/10vkA surge protection standard, LED fixture features a five-year warranty