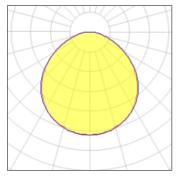

### Light output 1 (integrated)

| Lamp type          | LED     | CCT         | 2700 K |
|--------------------|---------|-------------|--------|
| Nominal lamp power | 150 W   | CRI         | 80     |
| Total flux         | 1404 lm | LOR         | 100%   |
| Luminous efficacy  | 9 lm/W  | Total power | 150 W  |