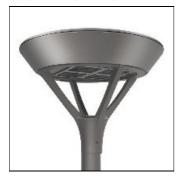

## Product data sheet

PMM MESA
PMM-SA2B-727-U-SLR-HSS

Die-cast aluminum housing and door, Lumens packages ranging from 3,000 - 29,000 lumens, Choice of 13 high-efficiency, patented AccuLED Optics™, Base casting slip fits over a standard 3" O.D. tenon, Wall, single and dual-mount configurations available, 10kV/10vkA surge protection standard, LED fixture features a five-year warranty

Mounting mode

Wall mounted

Shape and measurements

Height: 0.39 in Diameter: 6.00 in

Adjustability

Fixed

Electric

System power: 85 W