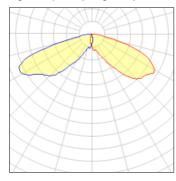

## Light output 1 (integrated)

| Lamp type          | LED     | CCT         | 2700 K |
|--------------------|---------|-------------|--------|
| Nominal lamp power | 85 W    | CRI         | 70     |
| Total flux         | 6077 lm | LOR         | 100%   |
| Luminous efficacy  | 71 lm/W | Total power | 85 W   |