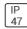

## Product data sheet

MSA MESA LED MSA-SA2B-730-U-T4FT







Die-cast aluminum housing and door, Lumens packages ranging from 3,000 - 29,000 lumens, Choice of 13 high-efficiency, patented AccuLED Optics™, Base casting slip fits over a standard 3" O.D. tenon, Wall, single and dual-mount configurations available, 10kV/10vkA surge protection standard, LED fixture features a five-year warranty

## Light output 1 (integrated)



| Lamp type          | LED      | CCT         | 3000 K |
|--------------------|----------|-------------|--------|
| Nominal lamp power | 85 W     | CRI         | 70     |
| Total flux         | 9093 lm  | LOR         | 100%   |
| Luminous efficacy  | 107 lm/W | Total power | 85 W   |

Mounting mode

Wall mounted

Shape and measurements

Height: 0.39 in Diameter: 6.00 in

Adjustability

Fixed

Electric

System power: 85 W

Prote