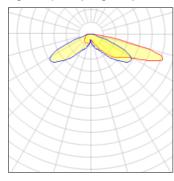

## Light output 1 (integrated)

| Lamp type          | LED      | CCT         | 3000 K |
|--------------------|----------|-------------|--------|
| Nominal lamp power | 85 W     | CRI         | 70     |
| Total flux         | 9093 lm  | LOR         | 100%   |
| Luminous efficacy  | 107 lm/W | Total power | 85 W   |