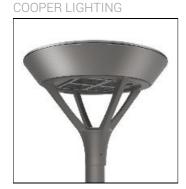

## Product data sheet

MSA MESA LED MSA-SA2B-730-U-T4FT

Die-cast aluminum housing and door, Lumens packages ranging from 3,000 - 29,000 lumens, Choice of 13 high-efficiency, patented AccuLED Optics™, Base casting slip fits over a standard 3" O.D. tenon, Wall, single and dual-mount configurations available, 10kV/10vkA surge protection standard, LED fixture features a five-year warranty

Mounting mode

Wall mounted

Shape and measurements

Height: 0.39 in Diameter: 6.00 in

Adjustability

Fixed

Electric

System power: 85 W