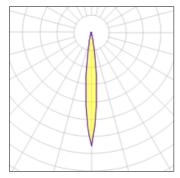

## Light output 1

## 1 x LED

| I X LLD            |         |             |        |
|--------------------|---------|-------------|--------|
| Nominal lamp power | 3.6 W   | LOR         | 90%    |
| Lamp flux          | 268 lm  | Total flux  | 242 lm |
| Luminous efficacy  | 54 lm/W | Total power | 4.5 W  |
| CCT                | 6000 K  |             |        |
| CRI                | 70      |             |        |
|                    |         |             |        |