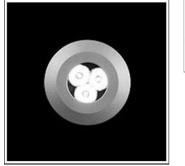

## Product data sheet

SIGMA LED 518014 FLOS

• Recessed light for outdoor installation on wall, ceiling or ground. • Configuration: turned aluminium body (EN AW 6060) with 15 micron anodizing for high resistance to corrosion. Caps and flat frame in 316L stainless steel.