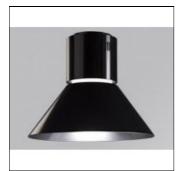

# Product data sheet

STORMBELL 3000 WW FL BK/WH. ST117030FL830NOB + STBE420B

LAMP

Suspended downlight model STORMBELL 3000 WW FL WH/BK., LAMP brand. Made of shiny black extruded and injected aluminum body with polycarbonate opal ring. Model for COB with warm white color temperature and control gear included on white decorative rose. Flood aluminum reflector. Insulation class I.

#### Mounting mode

Pendant, Ceiling mounted

### Shape and measurements

Height: 13.62 in Diameter: 16.54 in