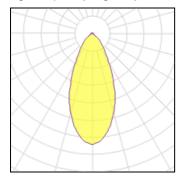

## Light output 1 (integrated)

| Lamp type          | LED    | CCT         | 3000 K |
|--------------------|--------|-------------|--------|
| Nominal lamp power | 27.2 W | CRI         | 80     |
| Total flux         | 100 lm | LOR         | 100%   |
| Luminous efficacy  | 4 lm/W | ULOR        | 4%     |
|                    |        | Total power | 27 2 W |