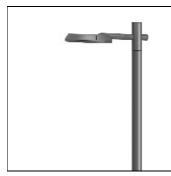

## Product data sheet

RFL530-SE [S60] IP66:LED-12/12W/3K 111-0447

WE-EF

IP66, Class I. IK07. Marine-grade, die-cast aluminium alloy. 5CE superior corrosion protection including PCS hardware. Silicone CCG® Controlled Compression Gasket. Non-reflecting safety glass lens, hinged with safety switch. Integral EC electronic converter in thermally separated compartment. CAD-optimised optics for superior illumination and glare control. OLC® One LED Concept. Factory installed LED circuit board. The luminaire is factory-sealed and does not need to be opened during installation.

LOR 93%
Total flux 1724 lm
Total power 13.9 W

Mounting mode

Pole integrated

Shape and measurements

Height: 3.15 in Diameter: 18.11 in Weight: 9.3 kg Electric

System power: 13.9 W Appliance Class: I

Protection