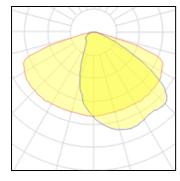

## Product data sheet

RFL530-SE [S60] IP66:LED-12/12W/3K 111-0447

WE-EF

IP66, Class I. IK07. Marine-grade, die-cast aluminium alloy. 5CE superior corrosion protection including PCS hardware. Silicone CCG® Controlled Compression Gasket. Non-reflecting safety glass lens, hinged with safety switch. Integral EC electronic converter in thermally separated compartment. CAD-optimised optics for superior illumination and glare control. OLC® One LED Concept. Factory installed LED circuit board. The luminaire is factory-sealed and does not need to be opened during installation.

LOR 93%
Total flux 1724 lm
Total power 13.9 W

Mounting mode

Pole integrated

Shape and measurements

Height: 3.15 in Diameter: 18.11 in Weight: 9.3 kg Electric

System power: 13.9 W Appliance Class: I

Protection