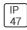

## Product data sheet

PMM MESA PMM-SA2C-730-U-T4W COOPER LIGHTING







Die-cast aluminum housing and door, Lumens packages ranging from 3,000 - 29,000 lumens, Choice of 13 high-efficiency, patented AccuLED Optics™, Base casting slip fits over a standard 3" O.D. tenon, Wall, single and dual-mount configurations available, 10kV/10vkA surge protection standard, LED fixture features a five-year warranty

## Light output 1 (integrated)



| Lamp type          | LED      | CCT         | 3000 K |
|--------------------|----------|-------------|--------|
| Nominal lamp power | 113 W    | CRI         | 70     |
| Total flux         | 11391 lm | LOR         | 100%   |
| Luminous efficacy  | 101 lm/W | Total power | 113 W  |

Mounting mode

Wall mounted

Shape and measurements

Height: 0.39 in Diameter: 6.00 in

Adjustability

Fixed

Electric

System power: 113 W

Prot