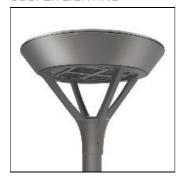

## Product data sheet

PMM MESA PMM-SA2C-730-U-T4W COOPER LIGHTING

Die-cast aluminum housing and door, Lumens packages ranging from 3,000 - 29,000 lumens, Choice of 13 high-efficiency, patented AccuLED Optics™, Base casting slip fits over a standard 3" O.D. tenon, Wall, single and dual-mount configurations available, 10kV/10vkA surge protection standard, LED fixture features a five-year warranty