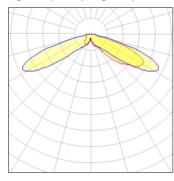

## Light output 1 (integrated)

| Lamp type          | LED      | CCT         | 3000 K |
|--------------------|----------|-------------|--------|
| Nominal lamp power | 113 W    | CRI         | 70     |
| Total flux         | 11391 lm | LOR         | 100%   |
| Luminous efficacy  | 101 lm/W | Total power | 113 W  |