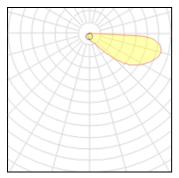

## Light output 1

**1 x LED** Nominal lamp power Lamp flux Luminous efficacy CCT CRI

5.9 W 860 lm 146 lm/W 4000 K

80

LOR Total flux Total power

| 35%    |
|--------|
| 301 lm |
| 5.9 W  |
|        |

| Mounting mode                     | Electric                      |
|-----------------------------------|-------------------------------|
| Wall mounted                      | System power: 5.9 W           |
| Shape and measurements            | Controller: DALI              |
| Length: 9.24 in<br>Width: 1.22 in | Appliance Class: I Protection |
| Height: 9.24 in                   | IP: 65                        |
| Adjustability                     | IK: 07                        |