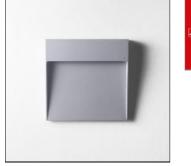

## Product data sheet

ZOUK2 - CVDA 7053-0-7-685-XX UNILAMP

Low glare, low level surface mounted wall light, Zouk makes it easy to have all the benefits of a brick light without recess the luminaire. Installers will be grateful of this choice. Thanks to the high efficiency LED engine Zouk offers both low glare and high output. Manufactured from LM6 Aluminium the housing is built to last and be situated in the harshest of climates. The double coating of Nano Ceramic ensures longevity. Built with the mindset of light comfort and soft visualization Zouk has no visible mounting screws. With a CRI > 80 and an offering of 2700K, 3000k and 4000k we have taken a view to offer as many options as possible. Available in 3 different shapes to compliment both commercial and residential applications. • Designed, Manufactured and tested according to IEC 60598-1, IEC 60598-2-1 and VDE regulations. • LM6 die-cast aluminium body. • Stainless steel screws. • Nano Ceramic surface conversion. • Double layer coating. • Safety glass cover. • Post-cured silicone gasket. • High quality LED module and driver. • GFR PA6.6 terminal block. • Weather proof grommet. • Installation work has to be carried on according to the enclosed product manual.