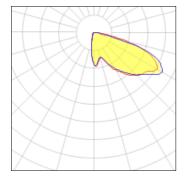

### Light output 1 (integrated)

| Lamp type          | LED      | CCT         | 2200 K |
|--------------------|----------|-------------|--------|
| Nominal lamp power | 640 W    | CRI         | 70     |
| Total flux         | 41854 lm | LOR         | 100%   |
| Luminous efficacy  | 65 lm/W  | Total power | 640 W  |