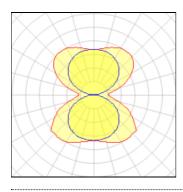

#### 1 x LED

| Nominal lamp power | 113.2 W  | LOR         | 100%     |
|--------------------|----------|-------------|----------|
| Lamp flux          | 12460 lm | ULOR        | 50%      |
| Luminous efficacy  | 110 lm/W | Total flux  | 12460 lm |
| CCT                | 4000 K   | Total power | 113.2 W  |
| CRI                | 84       |             |          |