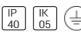

# Product data sheet

# OCULUS LINEAR LED 2856MM 840

BRIGHT SPECIAL LIGHTING







Housing: Extruded aluminium Diffuser: Matt opal cover of extruded PMMA Control Gear: Built-in electronic driver Watt: Max 2x131.2W IP: 40 IK: 05 • LED replacement with tools

#### Light output 1



| 1 x LED | - 1 | Х | LED |
|---------|-----|---|-----|
|---------|-----|---|-----|

| I X LLD            |          |             |          |
|--------------------|----------|-------------|----------|
| Nominal lamp power | 168.9 W  | LOR         | 100%     |
| Lamp flux          | 18620 lm | ULOR        | 50%      |
| Luminous efficacy  | 120 lm/W | Total flux  | 18620 lm |
| CCT                | 4000 K   | Total power | 154.9 W  |
| CRI                | 84       |             |          |



#### 1 x LED

| Nominal lamp power | 113.2 W  | LOR         | 100%     |
|--------------------|----