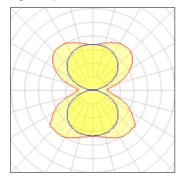

#### Light output 1

| 1 x LED | - 1 | Х | LED |
|---------|-----|---|-----|
|---------|-----|---|-----|

| I X LLD            |          |             |          |
|--------------------|----------|-------------|----------|
| Nominal lamp power | 168.9 W  | LOR         | 100%     |
| Lamp flux          | 18620 lm | ULOR        | 50%      |
| Luminous efficacy  | 120 lm/W | Total flux  | 18620 lm |
| CCT                | 4000 K   | Total power | 154.9 W  |
| CRI                | 84       |             |          |