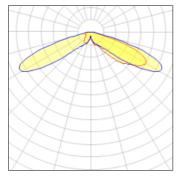

### Light output 1 (integrated)

| Lamp type          | LED      | CCT         | 5700 K |
|--------------------|----------|-------------|--------|
| Nominal lamp power | 44 W     | CRI         | 70     |
| Total flux         | 5135 lm  | LOR         | 100%   |
| Luminous efficacy  | 117 lm/W | Total power | 44 W   |