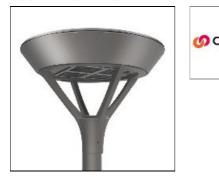

## PMM MESA PMM-SA1B-760-U-T4W COOPER LIGHTING

Die-cast aluminum housing and door, Lumens packages ranging from 3,000 - 29,000 lumens, Choice of 13 high-efficiency, patented AccuLED Optics<sup>™</sup>, Base casting slip fits over a standard 3" O.D. tenon, Wall, single and dual-mount configurations available, 10kV/10vkA surge protection standard, LED fixture features a five-year warranty