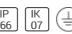

# Product data sheet

KLEIN LED 538005

FLOS





L



• LED bollard for installation outdoor • Configuration: extruded aluminium structure with milled aluminium base and emitting unit. • Double layer coating for high resistance to corrosion: The aluminium components are painted with a double coat using powders which are complaint with QUALICOAT standards: a first layer of epoxy powder (with excellent chemical and mechanical resistance) and a second finishing layer of polyester powder (resistant to UV rays and atmospheric agents). The entire painting process of the aluminium fitting starts from components which have been sand-blasted in advance to make the surface more porous and increase the adherence of the paint. Ares effects alkaline and acid washing to clean the surfaces completely, then rinses with demineralised water to remove any res