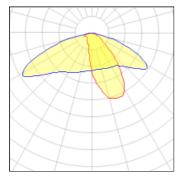

#### Light output 1 (integrated)

| Lamp type          | LED      | CCT         | 4032 K |
|--------------------|----------|-------------|--------|
| Nominal lamp power | 209 W    | CRI         | 80     |
| Total flux         | 27036 lm | LOR         | 100%   |
| Luminous efficacy  | 129 lm/W | Total power | 209 W  |