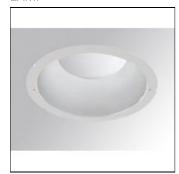

## Product data sheet

KOMBIC 200 RD 5000 IP40 WW OPAL MA/WH K31RD50400P830NMW

LAMP

Round recessed downlight model KOMBIC 200 RD 5000 IP40 WW OPAL MA/WH, LAMP brand. Interior diffuser made of opal methacrylate specially for LED and matt metallic reflector, injection aluminium dissipator and TOR KIT type easy-fit fastening system. Model for COB LED, with warm white colour temperature and control gear included. IP44 protection rating. Insulation class II.

Mounting mode

Ceiling recessed

Shape and measurements

Length: 8.66 in Width: 8.66 in Height: 4.72 in

Adjustability

Fixed

Electric

System power: 39 W Appliance Class: III