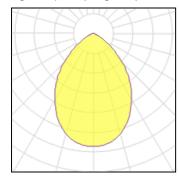

## Light output 1 (integrated)

| Lamp type          | LED     | CCT         | 3000 K |
|--------------------|---------|-------------|--------|
| Nominal lamp power | 39 W    | CRI         | 80     |
| Total flux         | 3574 lm | LOR         | 100%   |
| Luminous efficacy  | 92 lm/W | Total power | 39 W   |