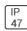

## Product data sheet

LXF/LXT LEXINGTON HID/LED LXF.LXT-PA1-30-727-U-T3-CL

COOPER LIGHTING







Aluminum housing, top, and base, Greater than 98% life at 60,000 hours ( $40^{\circ}$ C) (LED), Up to 140 lumens per watt, Lumen packages ranging from 2,000 – 11,000 lumens, Self-aligning pole-top fitter fits 2-3/8" and 3" O.D. tenons, Optional NEMA photocontrol receptacle, Five-year warranty (LED)

## Light output 1 (integrated)



| Lamp type          | LED      | CCT         | 2700 K |
|--------------------|----------|-------------|--------|
| Nominal lamp power | 31 W     | CRI         | 70     |
| Total flux         | 3190 lm  | LOR         | 100%   |
| Luminous efficacy  | 103 lm/W | ULOR        | 2%     |
|                    |          | Total nower | 31 W   |

Mounting mode

Pole top mounted

Shape and measurements

Height: 10.00 in Diameter: 14.00 in

Adjustability

Fixed

Elec