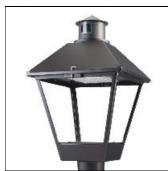

## Product data sheet

LXF/LXT LEXINGTON HID/LED LXF.LXT-PA1-30-727-U-T3-CL

COOPER LIGHTING

Aluminum housing, top, and base, Greater than 98% life at 60,000 hours ( $40^{\circ}$ C) (LED), Up to 140 lumens per watt, Lumen packages ranging from 2,000 – 11,000 lumens, Self-aligning pole-top fitter fits 2-3/8" and 3" O.D. tenons, Optional NEMA photocontrol receptacle, Five-year warranty (LED)

Mounting mode

Pole top mounted

Shape and measurements

Height: 10.00 in Diameter: 14.00 in

Adjustability

Fixed

Electric

System power: 31 W