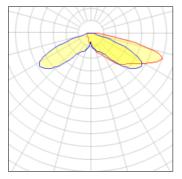

## Light output 1 (integrated)

| Lamp type          | LED      | CCT         | 5700 K |
|--------------------|----------|-------------|--------|
| Nominal lamp power | 59 W     | CRI         | 70     |
| Total flux         | 6109 lm  | LOR         | 100%   |
| Luminous efficacy  | 104 lm/W | Total power | 59 W   |