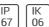

## Product data sheet

RHO LED 517092

FLOS









• Recessed light for outdoor installation on wall, ceiling or ground. • Configuration: turned aluminium body (EN AW 6060) with 15 micron anodizing for high resistance to corrosionl. Closing frames in aluminium with double layer coating for high resistance to corrosion: chemical conversion coating on the aluminium surface followed by a first layer of epoxy powder and a second finishing layer of polyester powder.

## Light output 1 (integrated)



| Lamp type          | LED     | CCT         | 4000 K |
|--------------------|---------|-------------|--------|
| Nominal lamp power | 2.3 W   | CRI         | 80     |
| Total flux         | 37 lm   | LOR         | 99%    |
| Luminous efficacy  | 16 lm/W | ULOR        | 50%    |
|                    |         | Total power | 23W    |

Mounting