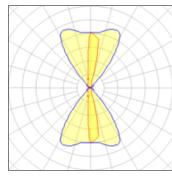

## Light output 1 (integrated)

| Lamp type          | LED     | CCT         | 4000 K |
|--------------------|---------|-------------|--------|
| Nominal lamp power | 2.3 W   | CRI         | 80     |
| Total flux         | 37 lm   | LOR         | 99%    |
| Luminous efficacy  | 16 lm/W | ULOR        | 50%    |
|                    |         | Total power | 23W    |