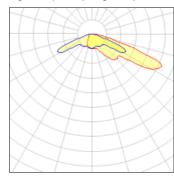

## Light output 1 (integrated)

| Lamp type          | LED      | CCT         | 5000 K  |
|--------------------|----------|-------------|---------|
| Nominal lamp power | 150.5 W  | CRI         | 70      |
| Total flux         | 14628 lm | LOR         | 100%    |
| Luminous efficacy  | 97 lm/W  | Total power | 150.5 W |