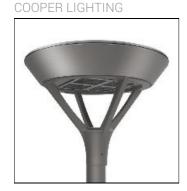

## Product data sheet

PMM MESA PMM-E06-LED-E-U-SL4-7050

Die-cast aluminum housing and door, Lumens packages ranging from 3,000 - 29,000 lumens, Choice of 13 high-efficiency, patented AccuLED Optics™, Base casting slip fits over a standard 3" O.D. tenon, Wall, single and dual-mount configurations available, 10kV/10vkA surge protection standard, LED fixture features a five-year warranty