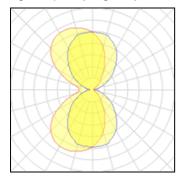

## Light output 1 (integrated)

| Lamp type          | LED      | CCT         | 3000 K |
|--------------------|----------|-------------|--------|
| Nominal lamp power | 35.1 W   | CRI         | 80     |
| Total flux         | 3899 lm  | LOR         | 100%   |
| Luminous efficacy  | 111 lm/W | ULOR        | 50%    |
|                    |          | Total power | 35 1 W |