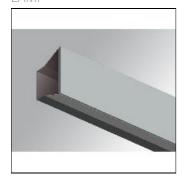

## Product data sheet

AMBIENT LED 1300MM 5200 WW WH. AM1WM13015830NW

LAMP

Wall-washing luminaire with direct and indirect light to mount to walls or ceilings model AMBIENT LED 1300MM 5200 WW WH., LAMP brand. Made of matt white painted aluminium extrusion and glazed polycarbonate diffuser. Model for MID-POWER LED, warm white colour temperature and control gear included. IP40, IK06 protection rating. Insulation class I.

Mounting mode

Wall mounted

Shape and measurements

Length: 51.18 in Width: 4.25 in Height: 2.95 in

Adjustability

Fixed

Electric

System power: 35.1 W Appliance Class: I