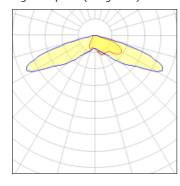

## Light output 1 (integrated)

| Lamp type          | LED      | CCT         | 3000 K |
|--------------------|----------|-------------|--------|
| Nominal lamp power | 24.7 W   | CRI         | 75     |
| Total flux         | 3046 lm  | LOR         | 100%   |
| Luminous efficacy  | 123 lm/W | Total power | 24.7 W |