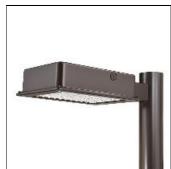

## Product data sheet

RV RIDGEVIEW LED LDRV-SL3-E01-E-7050

One-piece, die-cast aluminum housing can be pole or wall-mounted, Optical design creates consistent distribution and scalability, Choice of 12 high-efficiency, patented AccuLED Optics™, Standard in 4000K (+/- 275K) CCT and nominal 70 CRI, Suitable for operation in -40°C to 40°C ambient environments, 120-277V 50/60Hz, 347V 60Hz or 480V 60Hz operation, Proprietary circuit module withstands 10kV of transient line surge, Optional battery pack and bi-level switching, Five-year warranty

Mounting mode

Pole top mounted

Shape and measurements

Length: 2.04 in Width: 12.00 in Height: 0.39 in

Adjustability

Fixed

Electric

System power: 24.7 W