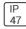

## Product data sheet

RV RIDGEVIEW LED LDRV-SL3-E01-E-7050









One-piece, die-cast aluminum housing can be pole or wall-mounted, Optical design creates consistent distribution and scalability, Choice of 12 high-efficiency, patented AccuLED Optics™, Standard in 4000K (+/- 275K) CCT and nominal 70 CRI, Suitable for operation in -40°C to 40°C ambient environments, 120-277V 50/60Hz, 347V 60Hz or 480V 60Hz operation, Proprietary circuit module withstands 10kV of transient line surge, Optional battery pack and bi-level switching, Five-year warranty

## Light output 1 (integrated)



| Lamp type          | LED      | CCT         | 3000 K |
|--------------------|----------|-------------|--------|
| Nominal lamp power | 24.7 W   | CRI         | 75     |
| Total flux         | 3046 lm  | LOR         | 100%   |
| Luminous efficacy  | 123 lm/W | Total power | 2