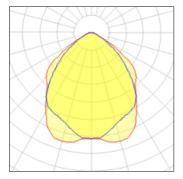

## Light output 1

## 2 x Fluorescent lamp tubular T8

| IQ-3 |
|------|
| 50%  |
| ) lm |
| 2 W  |
|      |
| Ę    |

|  | Mounting mode                        | Electric           |
|--|--------------------------------------|--------------------|
|  | Ceiling recessed                     | System power: 52 W |
|  | Shape and measurements               | Protection         |
|  | Height: 4.33 in<br>Diameter: 8.66 in | IP: 23             |
|  |                                      |                    |