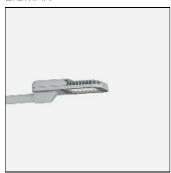

# Product data sheet

POWERMISSION 2 STREET LIGHTING LUMINAIRES P029-GP020-T4-W40

LIGMAN

- Lamp LED - CRI Ra > 80 - MacAdam Ellipse 3 SDCM - Colour 3000K , 4000K - Die-cast aluminium housing pre-treated before powder coating ensuring high corrosion resistance - Thermal heat dissipation body - Stainless steel fasteners in grade 316 - Durable silicone rubber gasket -Clear, impact-resistant, toughened glass diffuser - Surge protection 10 kV

#### Shape and measurements

Length: 18.50 in Width: 12.68 in Height: 5.31 in Weight: 4.7 kg