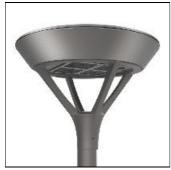

## Product data sheet

PMM MESA PMM-F01-LED-E-U-SLR-8030

Die-cast aluminum housing and door, Lumens packages ranging from 3,000 - 29,000 lumens, Choice of 13 high-efficiency, patented AccuLED Optics™, Base casting slip fits over a standard 3" O.D. tenon, Wall, single and dual-mount configurations available, 10kV/10vkA surge protection standard, LED fixture features a five-year warranty