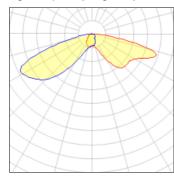

## Light output 1 (integrated)

| Lamp type          | LED     | CCT         | 3000 K |
|--------------------|---------|-------------|--------|
| Nominal lamp power | 25.9 W  | CRI         | 80     |
| Total flux         | 1551 lm | LOR         | 100%   |
| Luminous efficacy  | 60 lm/W | Total power | 25.9 W |