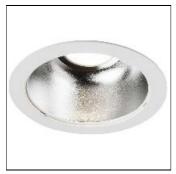

## Product data sheet

ESPRIT LED ESLH33K + MLA-AGC

WHITECROFT

Recessed LED downlight with cast aluminium heatsink, white polycarbinate body and bezel, and integral 1100/2000/3000 light engine and driver. 165mmØ cut aperture for ceiling thicknesses of 1 - 30mm. Rapid spring assembly installation - as Whitecroft Lighting ESPRIT LED Emergency Output (Lithium) = 322lm

Mounting mode

Ceiling recessed

Shape and measurements

Height: 3.94 in Diameter: 7.56 in

Adjustability

Fixed

Electric

System power: 29 W