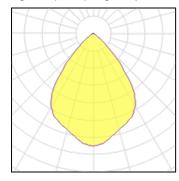

## Light output 1 (integrated)

| Lamp type          | LED     | CCT         | 3000 K |
|--------------------|---------|-------------|--------|
| Nominal lamp power | 29 W    | CRI         | 80     |
| Total flux         | 2128 lm | LOR         | 100%   |
| Luminous efficacy  | 73 lm/W | Total power | 29 W   |