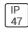

## Product data sheet

MRI-ASR MRI-2ASR-8-500-L835-HEO







Specifically designed for MRI rooms with non-ferrous construction, 2', 4' and 8' Lengths with 2" and 4" Apertures, Slim frame design allows fully luminous aesthetic, Only illuminated lens visible, Available in 250, 500, 750, and 1000 lumens/foot, Remote driver, Multi-channel MRI filters

## Light output 1 (integrated)



| Lamp type          | LED     | CCT         | 3500 K |
|--------------------|---------|-------------|--------|
| Nominal lamp power | 87.3 W  | CRI         | 80     |
| Total flux         | 8001 lm | LOR         | 100%   |
| Luminous efficacy  | 92 lm/W | Total power | 87.3 W |

Mounting mode

Ceiling recessed

Shape and measurements

Length: 2.00 in Width: 96.00 in Height: 0.39 in

Adjustability

Fixed

Electric

System power: 87.3 W

Protection

IP: 47