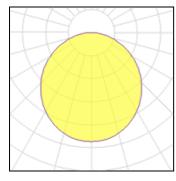

## Light output 1 (integrated)

| Lamp type          | LED      | CCT         | 3000 K |
|--------------------|----------|-------------|--------|
| Nominal lamp power | 16 W     | CRI         | 80     |
| Total flux         | 2117 lm  | LOR         | 100%   |
| Luminous efficacy  | 132 lm/W | Total power | 16 W   |