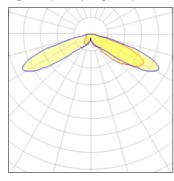

## Light output 1 (integrated)

| Lamp type          | LED     | CCT         | 3000 K |
|--------------------|---------|-------------|--------|
| Nominal lamp power | 59 W    | CRI         | 70     |
| Total flux         | 5792 lm | LOR         | 100%   |
| Luminous efficacy  | 98 lm/W | Total power | 59 W   |