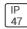

## Product data sheet

PMM MESA PMM-SA1C-730-U-T4W COOPER LIGHTING







Die-cast aluminum housing and door, Lumens packages ranging from 3,000 - 29,000 lumens, Choice of 13 high-efficiency, patented AccuLED Optics™, Base casting slip fits over a standard 3" O.D. tenon, Wall, single and dual-mount configurations available, 10kV/10vkA surge protection standard, LED fixture features a five-year warranty

## Light output 1 (integrated)



| Lamp type          | LED     | CCT         | 3000 K |
|--------------------|---------|-------------|--------|
| Nominal lamp power | 59 W    | CRI         | 70     |
| Total flux         | 5792 lm | LOR         | 100%   |
| Luminous efficacy  | 98 lm/W | Total power | 59 W   |

Mounting mode

Wall mounted

Shape and measurements

Height: 0.39 in Diameter: 6.00 in

Adjustability

Fixed

Electric

System power: 59 W

Protection