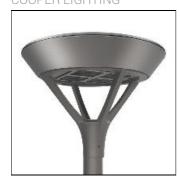

## Product data sheet

PMM MESA PMM-SA1C-730-U-T4W COOPER LIGHTING

Die-cast aluminum housing and door, Lumens packages ranging from 3,000 - 29,000 lumens, Choice of 13 high-efficiency, patented AccuLED Optics™, Base casting slip fits over a standard 3" O.D. tenon, Wall, single and dual-mount configurations available, 10kV/10vkA surge protection standard, LED fixture features a five-year warranty