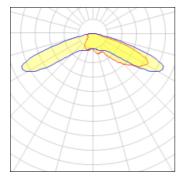

## Light output 1 (integrated)

| Lamp type          | LED      | CCT         | 2200 K |
|--------------------|----------|-------------|--------|
| Nominal lamp power | 96 W     | CRI         | 70     |
| Total flux         | 10386 lm | LOR         | 100%   |
| Luminous efficacy  | 108 lm/W | Total power | 96 W   |