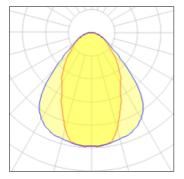

## Light output 1 (integrated)

| Lamp type          | LED     | CCT         | 4000 K |
|--------------------|---------|-------------|--------|
| Nominal lamp power | 45 W    | CRI         | 80     |
| Total flux         | 3250 lm | LOR         | 100%   |
| Luminous efficacy  | 72 lm/W | Total power | 45 W   |