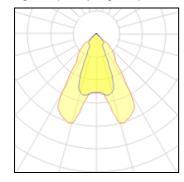

## Light output 1 (integrated)

| Lamp type          | LED     | CCT         | 3000 K |
|--------------------|---------|-------------|--------|
| Nominal lamp power | 43 W    | CRI         | 80     |
| Total flux         | 3500 lm | LOR         | 100%   |
| Luminous efficacy  | 81 lm/W | Total power | 43 W   |