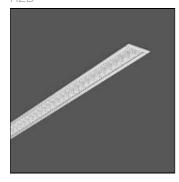

## Product data sheet

LESS IS MORE 27 312179.0045.76

RZB

Series: LESS IS MORE 27 Recessed ceiling and wall luminaire with slim design. Housing: extruded aluminium profile, powder-coated. End cap aluminium powder-coated. High polish aluminium micro grid. Perfect for office areas (UGR < 19) and environments with computer screens in accordance with EN 12464-1. Suitable for recessed ceiling mounting, wall (recessed). External driver with connecting cable. Colour: silver, matt (approx. RAL&#160;9006) Length: 1514&#160;mm Width: 38&#160;mm Height: 2&#160;mm Cut-out length: 1506&#160;mm Cut-out width: 30&#160;mm Recess height: 45-60&#160;mm Lamp: LED Socket: without socket Colour temperature: 3000K Colour rendering index (CRI): 82 System power: 43&#160;W Rated luminous flux: 3500&#160;lm Luminous efficiency: 81&#160;lm/W Control gear: Voltage converter, DALI dim. Protection class: II Type of protection: IP&#160;20

Mounting mode

Ceiling recessed

Shape and measurements

Length: 1.50 in Width: 59.61 in Height: 0.08 in

Adjustability

Fixed

Electric

System power: 43 W