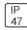

## Product data sheet

LXF/LXT LEXINGTON HID/LED LXF.LXT-PA1-20-750-U-5WQ-TL

COOPER LIGHTING







Aluminum housing, top, and base, Greater than 98% life at 60,000 hours ( $40^{\circ}$ C) (LED), Up to 140 lumens per watt, Lumen packages ranging from 2,000 – 11,000 lumens, Self-aligning pole-top fitter fits 2-3/8" and 3" O.D. tenons, Optional NEMA photocontrol receptacle, Five-year warranty (LED)

## Light output 1 (integrated)



| Lamp type          | LED      | CCT         | 5000 K |
|--------------------|----------|-------------|--------|
| Nominal lamp power | 21 W     | CRI         | 70     |
| Total flux         | 2753 lm  | LOR         | 100%   |
| Luminous efficacy  | 131 lm/W | ULOR        | 4%     |
|                    |          | Total power | 21 W   |

Mounting mode

Pole top mounted

Shape and measurements

Height: 10.00 in Diameter: 14.00 in

Adjustability

Fixed

Elec