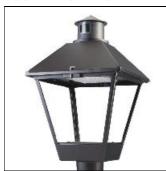

## Product data sheet

LXF/LXT LEXINGTON HID/LED LXF.LXT-PA1-20-750-U-5WQ-TL

COOPER LIGHTING

Aluminum housing, top, and base, Greater than 98% life at 60,000 hours ( $40^{\circ}$ C) (LED), Up to 140 lumens per watt, Lumen packages ranging from 2,000 – 11,000 lumens, Self-aligning pole-top fitter fits 2-3/8" and 3" O.D. tenons, Optional NEMA photocontrol receptacle, Five-year warranty (LED)

Mounting mode

Pole top mounted

Shape and measurements

Height: 10.00 in Diameter: 14.00 in

Adjustability

Fixed

Electric

System power: 21 W