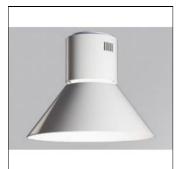

# Product data sheet

STORMBELL 3000 NW FL WH/WH. ST117030WF840NOW + STBE420W

LAMP

Suspended downlight model STORMBELL 3000 NW WFL WH/WH., LAMP brand. Made of shiny white extruded and injected aluminum body with polycarbonate opal ring. Model for COB with neutral white color temperature and control gear included on white decorative rose. Wide Flood aluminum reflector. Insulation class I.

#### Mounting mode

Pendant, Ceiling mounted

### Shape and measurements

Height: 13.62 in Diameter: 16.54 in