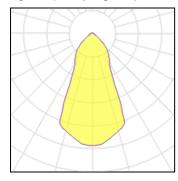

## Light output 1 (integrated)

| Lamp type          | LED     | CCT         | 4000 K |
|--------------------|---------|-------------|--------|
| Nominal lamp power | 27.2 W  | CRI         | 80     |
| Total flux         | 2454 lm | LOR         | 100%   |
| Luminous efficacy  | 90 lm/W | ULOR        | 4%     |
|                    |         | Total power | 27.2 W |