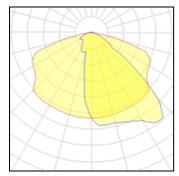

#### Light output 1

1 x LED Nominal lamp power 72 W LOR 73% Lamp flux 8400 lm Total flux 6099 lm Luminous efficacy 117 lm/W Total power 80 W CCT 2700 K CRI 80