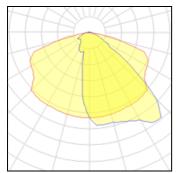

#### Light output 2

| 1 x LED            |          |             |         |
|--------------------|----------|-------------|---------|
| Nominal lamp power | 72 W     | LOR         | 73%     |
| Lamp flux          | 8400 lm  | Total flux  | 6099 lm |
| Luminous efficacy  | 117 lm/W | Total power | 80 W    |
| CCT                | 2700 K   |             |         |
| CRI                | 80       |             |         |
|                    |          |             |         |