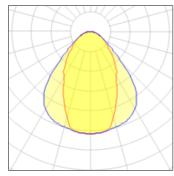

## Light output 1 (integrated)

| Lamp type          | LED     | CCT         | 3000 K |
|--------------------|---------|-------------|--------|
| Nominal lamp power | 55 W    | CRI         | 80     |
| Total flux         | 3400 lm | LOR         | 100%   |
| Luminous efficacy  | 62 lm/W | Total power | 55 W   |