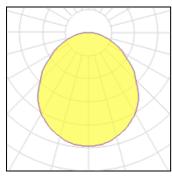

Light output 1

1 x LED Nominal lamp power Lamp flux Luminous efficacy CCT

CRI

48 W 4510 lm 94 lm/W 4000 K 90 LOR Total flux Total power 100% 4510 lm 48 W