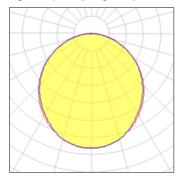

## Light output 1 (integrated)

| Lamp type          | LED     | CCT         | 4000 K |
|--------------------|---------|-------------|--------|
| Nominal lamp power | 30 W    | CRI         | 80     |
| Total flux         | 1850 lm | LOR         | 100%   |
| Luminous efficacy  | 62 lm/W | Total power | 30 W   |