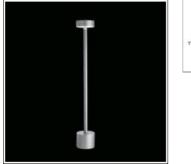

# Product data sheet

VINCENZA LED 10819595 FLOS

• Outdoor LED bollard light (no light pollution) • Configuration: die cast aluminium structure. EN AB-47100 alloy (low copper content). Extruded aluminium stem. • Double layer coating for high resistance to corrosion: The low copper Aluminium alloy is painted with a double coat using powders which are complaint with QUALICOAT standards: a first layer of epoxy powder (with excellent chemical and mechanical resistance) and a second finishing layer of polyester powder (resistant to UV rays and atmospheric agents). The entire painting process of the aluminium fitting starts from components which have been sand-blasted in advance to make the surface more porous and increase the adherence of the paint. Ares effects alkaline and acid washing to clean the surfaces completely, then rinses with demineralised water to remove any residue particles, subsequently a chemical conversion treatment is done to protect against rusting. • Plastic sandblasted diffuser, neoprene gaskets.

#### Mounting mode

Standing / Bollard

#### Shape and measurements

Height: 1.57 in Diameter: 4.72 in

Adjustability

Fixed