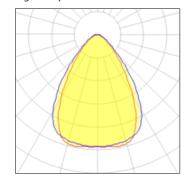

## Light output 1

| 9 W     |
|---------|
| 1102 lm |
| 91 lm/W |
| 4000 K  |
| 90      |
|         |

| LOR         | 74%    |
|-------------|--------|
| Total flux  | 815 lm |
| Total power | 9 W    |
|             |        |