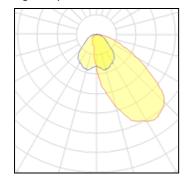

## Light output 1

| 1 x LED            |          |
|--------------------|----------|
| Nominal lamp power | 3.9 W    |
| Lamp flux          | 530 lm   |
| Luminous efficacy  | 136 lm/W |
| CCT                | 2700 k   |
| CRI                | 80       |

| LOR         | 9%    |
|-------------|-------|
| Total flux  | 48 lm |
| Total power | 3.9 W |
|             |       |