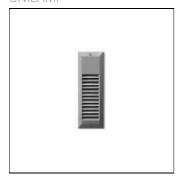

# Product data sheet

I-BRICK V-GRILL - CVDA 6065-0-7-680-XX

UNILAMP

Description I-BRICK is a range of wall recessed luminaires with LED light sources. The glare-free cover enables I-BRICK to be installed in most places where a comfortable illumination is needed. The high quality LED chip from world renowned manufacturers allow for less energy consumption with acceptable lighting levels. I-BRICK family is available in 5 different front covers in 2 sizes. The shallow housing can be installed in either wall or step where recess depth is limited. The high quality LED driver is integrated inside the luminaire for ease of installation. They are widely used to illuminate stairways, pathways and walls. Spec • Designed, Manufactured and tested according to IEC 60598-1, IEC 60598-2-1, IEC 60598-2-2 and VDE regulations. • LM6 die-cast aluminium body. • GFR polymer recess box. • Stainless steel screws. • Nano Ceramic surface conversion. • Double layer coating. • Polycarbonate or Safety glass cover. • Post-cured silicone gasket. • High quality LED module and driver. • GFR PA6.6 terminal block. • Weather proof grommet. • Installation work has to be carried on according to the enclosed product manual.

#### Mounting mode

Wall recessed

### Shape and measurements

Length: 3.25 in Width: 4.69 in Height: 9.77 in

#### Adjustability

Fixed