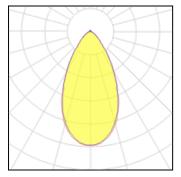

# Product data sheet

140W LED FLOODLIGHT (MB51) TYPE 4 (3000K) S2266 LEDXION K10119

NIKKON



NIKKON S2266 LEDXION K10119 140W LED Floodlight (MB51) Type 4 (3000K)

## Light output 1



# 1 x LED

IP 66

| I X LLB            |          |             |          |
|--------------------|----------|-------------|----------|
| Nominal lamp power | 140 W    | LOR         | 96%      |
| Lamp flux          | 18480 lm | Total flux  | 17748 lm |
| Luminous efficacy  | 120 lm/W | Total power | 148.31 W |
| CCT                | 2962 K   |             |          |
| CRI                | 99       |             |          |
|                    |          |             |          |

# Mounting modeElectricPole top mountedSystem power: 148.31 WShape and measurementsProtectionLength: 3.94 inIP: 66Width: 3.94 inHeight: 3.94 in

### Adjustability

Tiltable