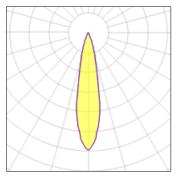

# Product data sheet

TUBULAR BELLS PRO

07.9455/LED/8.5W/IN

FLOS

Ceiling luminaires for direct illumination. Body of the luminaire made of extrusion aluminium. Zoom lens available to regulate the opening grade of luminous beam. Versions 1/2 are available in two different lengths: 100 and 550mm. The LED version and the PRO versions have a crosshead shielded. Available finishes: white (09, 11), satin anodized aluminium (61, AS), anodized black (30, AN).

### 1 x LED

| TALLO              |         |             |        |
|--------------------|---------|-------------|--------|
| Nominal lamp power | 8.5 W   | LOR         | 49%    |
| Lamp flux          | 580 lm  | Total flux  | 284 lm |
| Luminous efficacy  | 33 lm/W | Total power | 8.5 W  |
| CCT                | 3000 K  |             |        |
| CRI                | 80      |             |        |
|                    |         |             |        |