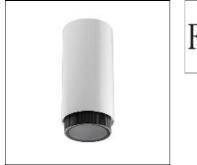

# Product data sheet

TUBULAR BELLS PRO

07.9455/LED/8.5W/IN

FLOS

Ceiling luminaires for direct illumination. Body of the luminaire made of extrusion aluminium. Zoom lens available to regulate the opening grade of luminous beam. Versions 1/2 are available in two different lengths: 100 and 550mm. The LED version and the PRO versions have a crosshead shielded. Available finishes: white (09, 11), satin anodized aluminium (61, AS), anodized black (30, AN).

#### Shape and measurements

Length: 3.94 in Width: 3.94 in Height: 9.98 in