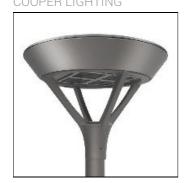

## Product data sheet

PMM MESA PMM-SA1B-727-U-SL2-HSS COOPER LIGHTING

Die-cast aluminum housing and door, Lumens packages ranging from 3,000 - 29,000 lumens, Choice of 13 high-efficiency, patented AccuLED Optics™, Base casting slip fits over a standard 3" O.D. tenon, Wall, single and dual-mount configurations available, 10kV/10vkA surge protection standard, LED fixture features a five-year warranty