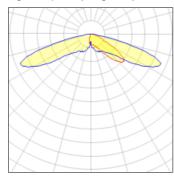

## Light output 1 (integrated)

| Lamp type          | LED     | CCT         | 2700 K |
|--------------------|---------|-------------|--------|
| Nominal lamp power | 44 W    | CRI         | 70     |
| Total flux         | 3471 lm | LOR         | 100%   |
| Luminous efficacy  | 79 lm/W | Total power | 44 W   |