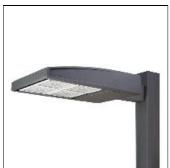

## Product data sheet

GAN GALLEON AREA/ROADWAY LUMINAIRE GAN-SAOD-722-U-T3

**COOPER LIGHTING** 

Choice of 16 high-efficiency, patented AccuLED Optics™, Lumen packages range from 4,200 – 80,800 (34W – 640W), Available in 2200K, 2700K, 3000K, 3500K, 4000K, 5000K or 5700K CCT, -40°C to 40°C operating range, optional 50°C high ambient, 120-277V 50/60Hz, 347V 60Hz or 480V 60Hz operation, IP66 rated housing and light square, 3G vibration rated, Pole, mast-arm or wall-mounted configurations, Five-year warranty

640 W

Mounting mode

Pole top mounted

Shape and measurements

Length: 30.00 in Width: 12.00 in Height: 0.39 in

Adjustability

Fixed

Electric