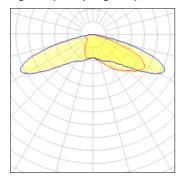

## Light output 1 (integrated)

| Lamp type          |
|--------------------|
| Nominal lamp power |
| Total flux         |
| Luminous efficacy  |

| LED      |
|----------|
| 640 W    |
| 56470 lm |
| 88 lm/W  |