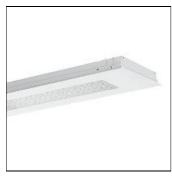

## Product data sheet

LENSES-EE1197DAWS830B0350 0837711

RIDI

Recessed LED luminaire Design: Recessed LED single luminaire for 600 or 625 modular ceilings. Rigid luminaire housing in white steel (similar to RAL 9016) with square 4-row lens arrays for high-efficiency light yield. Diffuser held in the luminaire housing with spring catches, hinges down on both sides. LED modules formed as a flat board. Mid-power LEDs for even illumination and maximum efficiency. LED driver prefitted in luminaire housing. Colour rendering in index Ra >= 80, colour temperature 3000 Kelvin (830). Electronic DALI converter for LED, 220-240 Volt, 0/50-60 Hz and internal connector block. Suitable for direct voltage operation and use in central battery systems, 220-240 VDC. Mounting: Installation in various ceiling systems using suitable fixing kits or lay-in mounting in exposed trunking ceiling systems with lay-in ceiling tiles. No additional fixing accessories are required for this.

Mounting mode

Ceiling recessed

Shape and measurements

Length: 47.13 in Width: 11.69 in Height: 2.32 in

Adjustability

Fixed

Design

Color of housing: White