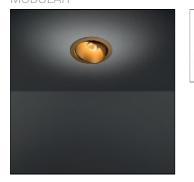

# Product data sheet

SMART KUP 115 ADJUSTABLE GU10 GOLD 12792046

MODULAR

Smart lighting family Smart Cake, Smart Lotis and Smart Kup form a new generation of spotlights which combine technical ingenuity with timeless design. This family's styling is based on our most popular designs. In concrete terms, the fittings consist of a module which can be combined with one of three trims to suit your requirements. The new spotlights can be combined with Smart Mask or Smart surface box to form the perfect solution for any interior. What you get is a LED module with a different finish. The design of the Smart Kup looks like a flaring cylinder.