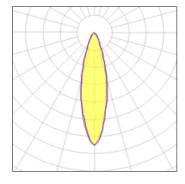

#### Light output 1

| 1 x LED            |         |             |        |
|--------------------|---------|-------------|--------|
| Nominal lamp power | 5.5 W   | Socket      | Gu10   |
| Lamp flux          | 389 lm  | LOR         | 98%    |
| Luminous efficacy  | 69 lm/W | Total flux  | 381 lm |
| CCT                | 2700 K  | Total power | 5.5 W  |
| CRI                | 80      |             |        |
|                    |         |             |        |