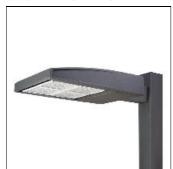

## Product data sheet

GAN GALLEON AREA/ROADWAY LUMINAIRE GAN-SA2D-722-U-RW

**COOPER LIGHTING** 

Choice of 16 high-efficiency, patented AccuLED Optics™, Lumen packages range from 4,200 - 80,800 (34W - 640W), Available in 2200K, 2700K, 3000K, 3500K, 4000K, 5000K or 5700K CCT, -40°C to 40°C operating range, optional 50°C high ambient, 120-277V 50/60Hz, 347V 60Hz or 480V 60Hz operation, IP66 rated housing and light square, 3G vibration rated, Pole, mast-arm or wall-mounted configurations, Fiveyear warranty

Mounting mode

Pole top mounted

Shape and measurements

Length: 30.00 in Width: 12.00 in Height: 0.39 in

Adjustability

Fixed

Electric

System power: 129 W