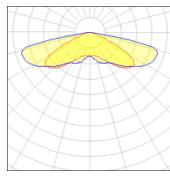

## Light output 1 (integrated)

| Lamp type          | LED      | CCT         | 2200 K |
|--------------------|----------|-------------|--------|
| Nominal lamp power | 129 W    | CRI         | 70     |
| Total flux         | 11930 lm | LOR         | 100%   |
| Luminous efficacy  | 92 lm/W  | Total power | 129 W  |